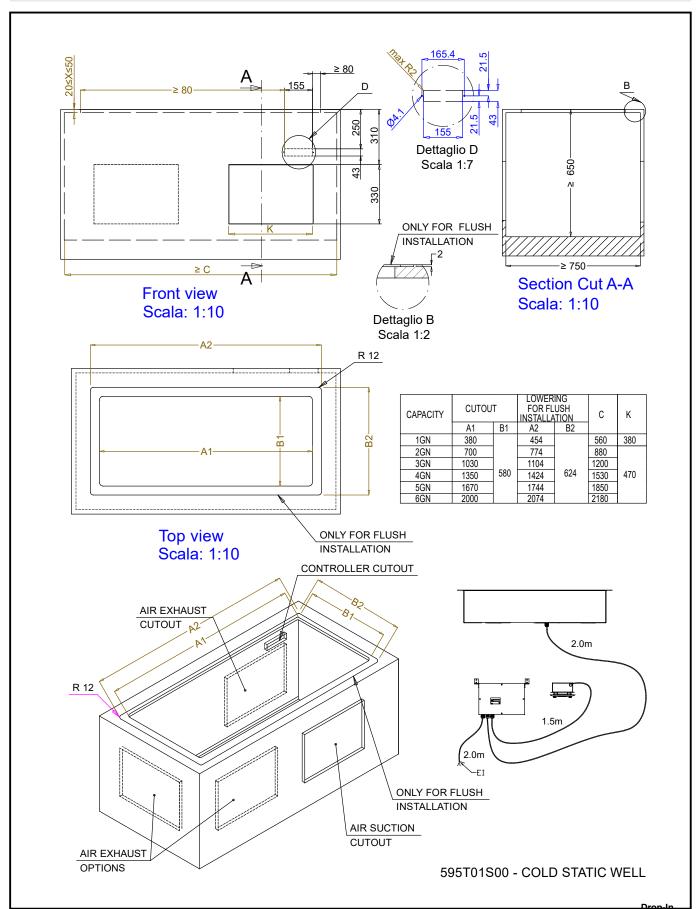

: 0.47 kW

Water:

Water drain outlet size: 1"

#### **Key Information:**

| External dimensions, Width:  | 450 mm              |
|------------------------------|---------------------|
| External dimensions, Depth:  | 620 mm              |
| External dimensions, Height: | 595 mm              |
| Net weight:                  | 41.5 kg             |
| Shipping weight:             | 51 kg               |
| Shipping height:             | 720 mm              |
| Shipping width:              | 490 mm              |
| Shipping depth:              | 660 mm              |
| Shipping volume:             | 0.23 m <sup>3</sup> |
| Set temperature:             | -15 / 0 °C          |

## **Sustainability**

Noise level: 62 dBA





# Drop-In Drop-in refrigerated well, static (1 GN container capacity)