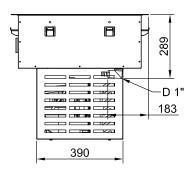

mote version is available.

#### Construction

- Well bottom is inclined to facilitate water drainage.
- Well in 304 AISI stainless steel with rounded corners to facilitate cleaning operations. The well is also equipped with a drain hole.
- Electronic control with temperature display.
- IPx2 water protection.
- The bottom is equipped with copper tubes to ensure proper cooling, with this system the air touches the cold surface and gets cooled.

#### Sustainability

- Hydrocarbon refrigerant gas R290 for the lowest environmental impact (GWP=3) CFC and HCFC free.
- High-density expanded polyurethane foam with cyclopenthane guarantees excellent well insulation to reduce energy dispersion.

APPROVAL:



# Drop-In Drop-in refrigerated well, static (1 GN container capacity)

# Rear side



Side



**D** = Drain

El = Electrical inlet (power)

### Top



#### **Electric**

Supply voltage:

**341156 (D10C1)** 220-240 V/1N ph/50 Hz

Electrical power max.: 0.47 kW

Water:

Water drain outlet size: 1"

#### **Key Information:**

| External dimensions, Width:  | 450 mm              |
|------------------------------|---------------------|
| External dimensions, Depth:  | 620 mm              |
| External dimensions, Height: | 595 mm              |
| Net weight:                  | 41.5 kg             |
| Shipping weight:             | 51 kg               |
| Shipping height:             | 720 mm              |
| Shipping width:              | 490 mm              |
| Shipping depth:              | 660 mm              |
| Shipping volume:             | 0.23 m <sup>3</sup> |
| Set temperature