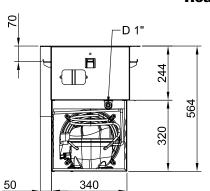

# Rear side

Side

**D** = Drain

El = Electrical inlet (power)

#### **Electric**

Supply voltage:

**341156 (D10C1)** 220-240 V/1N ph/50 Hz

Electrical power max.: 0.47 kW

Water:

Water drain outlet size: 1"