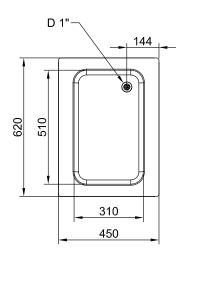

# Rear side

Side

**D** = Drain

El = Electrical inlet (power)

#### **Key Information:**

| External dimensions, Width:  | 450 mm              |
|------------------------------|---------------------|
| External dimensions, Depth:  | 620 mm              |
| External dimensions, Height: | 595 mm              |
| Net weight:                  | 41.5 kg             |
| Shipping weight:             | 51 kg               |
| Shipping height:             | 720 mm              |
| Shipping width:              | 490 mm              |
| Shipping depth:              | 660 mm              |
| Shipping volume:             | 0.23 m <sup>3</sup> |
| Set temperature:             | -15 / 0 °C          |