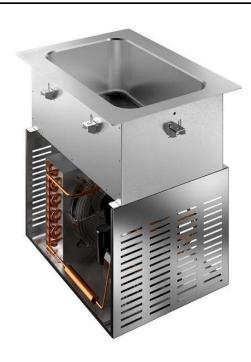

#### Construction

- Well bottom is inclined to facilitate water drainage.
- Well in 304 AISI stainless steel with rounded corners to facilitate cleaning operations. The well is also equipped with a drain hole.
- Electronic control with temperature display.
- IPx2 water protection.
- The bottom is equipped with copper tubes to ensure proper cooling, with this system the air touches the cold surface and gets cooled.

#### Sustainability

- Hydrocarbon refrigerant gas R290 for the lowest environmental impact (GWP=3) CFC and HCFC free.
- High-density expanded polyurethane foam with cyclopenthane guarantees excellent well insulation to reduce energy dispersion.